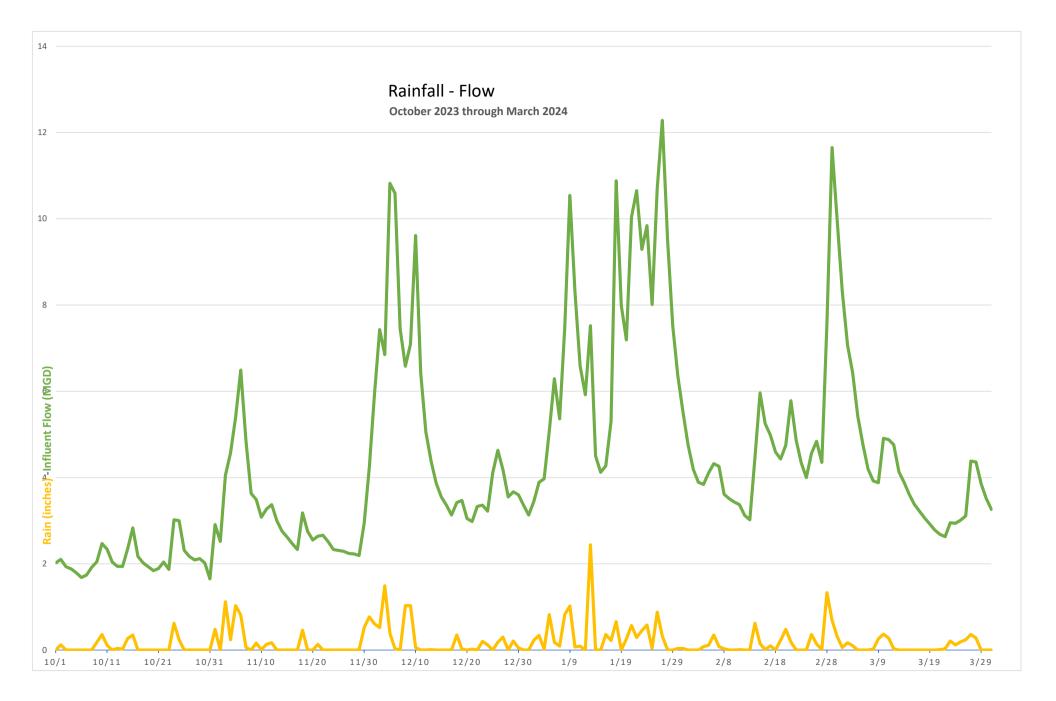

ment blower for the Aeration Basins is nearing completion at the factory and should be on site by the time this report has been read. As a reminder of the replacement blowers saga: three years ago, Operations and Maintenance (O&M) prioritized a capital improvement project to replace the older K-Turbo blowers that were initially installed with the WWTP upgrade in 2012. Those particular blowers served us well but had become somewhat obsolete and parts were becoming difficult to obtain. Once this fourth Aerzen blower is installed, there will only be one of the original K-Turbo blowers remaining, which is slated to be replaced next fiscal year.

## Attachments

- 1. Rainfall vs. Flow Data Correlation for October 2023 March 2024
- 2. Plant Performance BOD-TSS Graph for October 2023 March 2024







# **AGENDA ITEM**

TitleAdjourn MeetingItem No.7

## Summary

If there is no further business to be discussed, the Chair will note the time and adjourn the meeting.