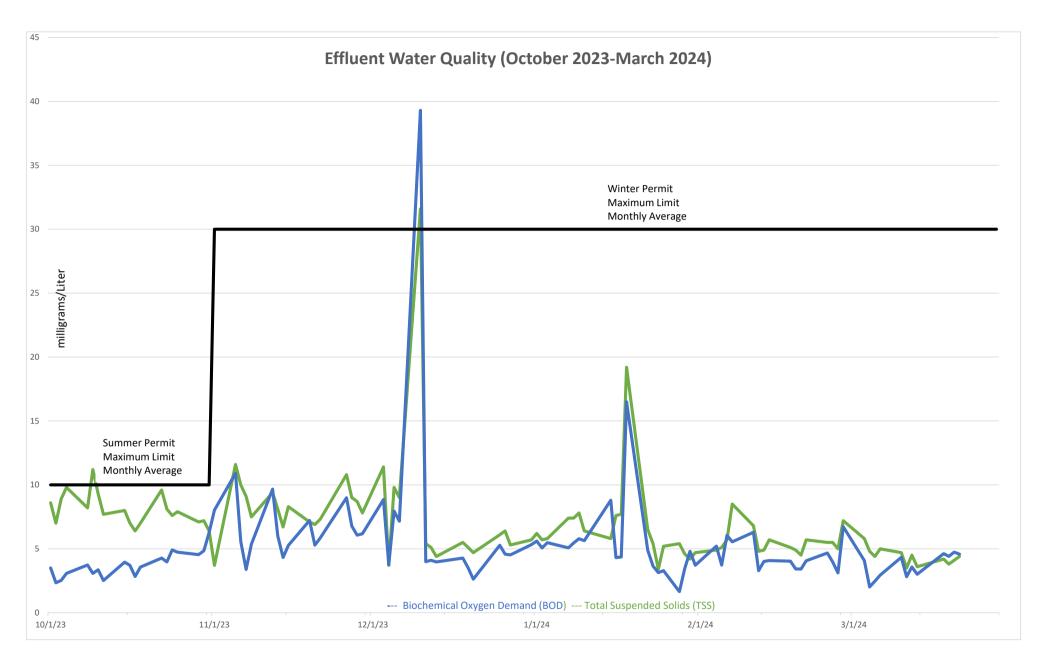

nt blower for the Aeration Basins is nearing completion at the factory and should be on site by the time this report has been read. As a reminder of the replacement blowers saga: three years ago, Operations and Maintenance (O&M) prioritized a capital improvement project to replace the older K-Turbo blowers that were initially installed with the WWTP upgrade in 2012. Those particular blowers served us well but had become somewhat obsolete and parts were becoming difficult to obtain. Once this fourth Aerzen blower is installed, there will only be one of the original K-Turbo blowers remaining, which is slated to be replaced next fiscal year.

## Attachments

- 1. Rainfall vs. Flow Data Correlation for October 2023 March 2024
- 2. Plant Performance BOD-TSS Graph for October 2023 March 2024







# **AGENDA ITEM**

TitleAdjourn MeetingItem No.7

## Summary

If there is no further business to be discussed, the Chair will note the time and adjourn the meeting.