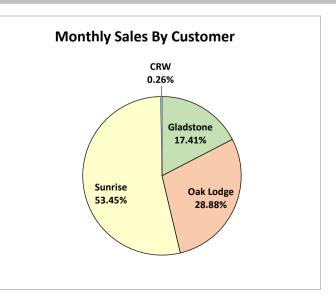

|          | \$99,368                 |          | \$752             |          |                  |
| Monthly Weighted Avg Cost                                  | \$       | 1.12945         |                       |              |          |                          |          |                   |          |                  |
| Monthly Gain/(Loss) w/out Debt                             | \$       | 0.01982         |                       |              |          |                          |          |                   |          |                  |
|                                                            | ¥        | 3.0100E         |                       |              |          |                          |          |                   |          |                  |



## NCCWC Water Production and Cost Summary - Year to Date

\$

\$

0.60248

(0.25123)

YTD Weighted Avg Cost

YTD Gain/(Loss) w/out Debt

|                                                             |          | Combined           |          |                |    |           | 5        | Production<br>SSF/Membrane | I        | Production<br>SFWB |          | Wholesale<br>CRW |
|-------------------------------------------------------------|----------|--------------------|----------|----------------|----|-----------|----------|----------------------------|----------|--------------------|----------|------------------|
| Average Daily Production (MG)                               | _        | 10.39              |          |                |    |           |          | 7.90