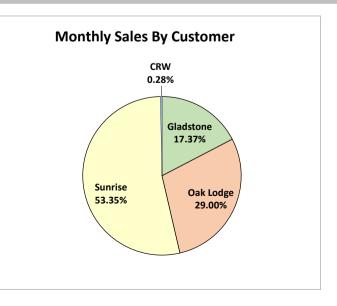

| \$99,368               |          | \$752              |          |                  |
| Monthly Weighted Avg Cost                                   | \$       | 1.20194                |                       |             |          |                        |          |                    |          |                  |
| Monthly Gain/(Loss) w/out Debt                              | \$       | (0.10555)              |                       |             |          |                        |          |                    |          |                  |
| monthly Gan/(2033) W/Out Debt                               | φ        | (0.10000)              |                       |             |          |                        |          |                    |          |                  |



## NCCWC Monthly Water Production and Cost Summary - April

2023

|                                                            |          | <u>Combined</u> |                       |              |          | roduction<br>Membrane    | Ρ        | roduction<br>SFWB | 1        | Wholesale<br>CRW |
|------------------------------------------------------------|----------|-----------------|-----------------------|--------------|----------|--------------------------|----------|-------------------|----------|------------------|
| Average Daily Production (MG)                              |          | 7.24            |                       |              |          | 4.55                     |          | 0.00              |          | 2.69             |
|