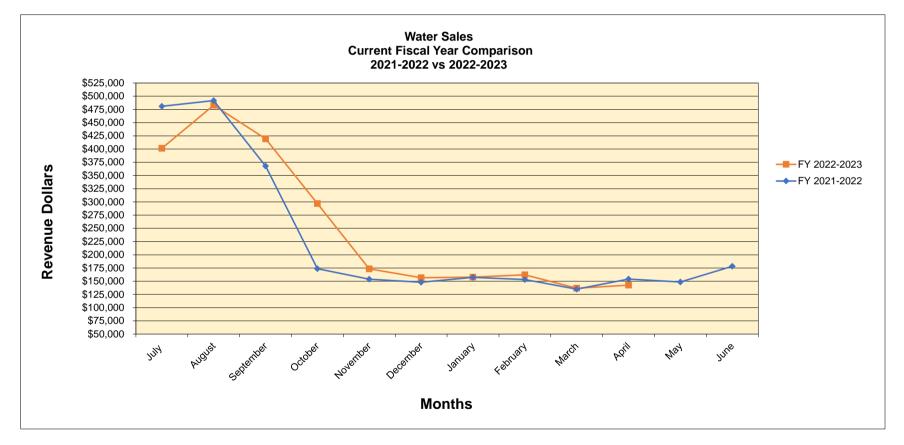

The final requirements in the General Fund include a \$330 thousand Contingency (15% of operating expense), bringing the total anticipated expenditures to \$5.49 million, yielding an ending fund balance of just over \$206 thousand. These requirements are balanced by an estimate in water sales of \$3.03 million and wholesale water sales of \$1.30 million, along with a beginning fund balance and Interest of \$1.37 million.