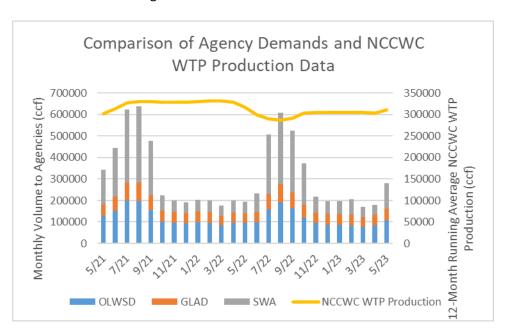

### 7.2 Operations Report

General Manager Hathhorn presented the Operations Report.