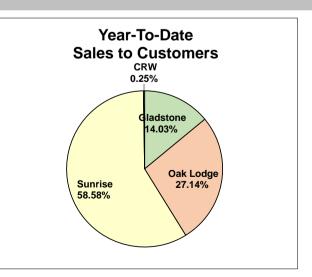

Looking at the overall numbers, the General Fund budget is projected to be \$5.70 million. This total is comprised of an operating budget of \$3.51 million (for the NCCWC plant) that includes \$1.30 million in wholesale water purchases from Clackamas River Water (CRW). The projected increase in Operating Expenditures for this next year is 6.3%. This increase is comprised of an 10.5% increase in Personnel Services and a 5.2% increase in Material & Services. Much of the stated increase is owed to increases in labor costs, including PERS and medical coverage for staff, along with rising costs for key supplies such as treatment chemicals and electricity. That said, the projected budgetary increases are lower than the published inflation statistics for this past year – this is owed to specific controls put in place to reduce the increase in other expenditures.