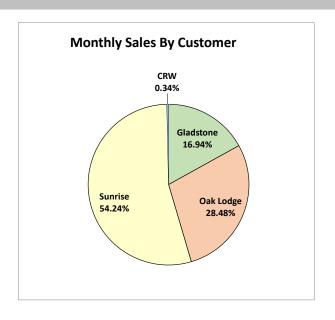

### Agenda Item 7.1

Subject: Year to Date Production and Financial Statements

Presenter(s): Gail Stevens, Finance Director

Board Action: None Required

Attachments: .1 Monthly Water Production and Cost Summary August 2023

.2 Monthly Water Production and Cost Summary September 2023.3 Monthly Water Production and Cost Summary October 2023

.4 Monthly Water Production and Cost Summary November 2023 .5 YTD Water Production and Cost Summary thru November 2023

.6 YTD Water Sales FY 2022-23 and Comparison to FY 2023-24

.7 Budget to Actuals Report FY 2023-24 YTD Period 02 August 2023
.8 Budget to Actuals Report FY 2023-24 YTD Period 03 September 2023
.9 Budget to Actuals Report FY 2023-24 YTD Period 04 October 2023

.10 Budget to Actuals Report FY 2023-24 YTD Period 05 November 2023

Background: A summary of financial reports is presented for review.

FY 2023-24: Report is through the end of November (Period 5).

November represents 41.7% of the budget year.

Analysis: FY 2023-24: As of November 2023, Water Sales are 56.6% of budget.

Wholesale Water sales are 46.7% of budget.

Water Sales OLWS

Gladstone SWA

| Budget          | Bu | dget to Date |    | Actuals   | Variance |         |  |
|-----------------|----|--------------|----|-----------|----------|---------|--|
| \$<br>1,149,000 | \$ | 478,750      | \$ | 562,850   | \$       | 84,100  |  |
| 550,000         |    | 229,167      |    | 287,970   |          | 58,803  |  |
| 1,313,000       |    | 547,083      |    | 854,694   |          | 307,611 |  |
| \$<br>3,012,000 | \$ | 1,255,000    | \$ | 1,705,514 | \$       | 450,514 |  |
|                 |    |              | _  |           |          |         |  |