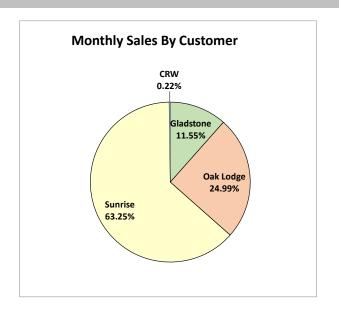

### Agenda Item 7.1

Subject: Year to Date Production and Financial Statements

Presenter(s): Gail Stevens, Finance Director

Board Action: None Required

Attachments: .1 Monthly Water Production and Cost Summary August 2023

.2 Monthly Water Production and Cost Summary September 2023.3 Monthly Water Production and Cost Summary October 2023

.4 Monthly Water Production and Cost Summary November 2023 .5 YTD Water Production and Cost Summary thru November 2023

.6 YTD Water Sales FY 2022-23 and Comparison to FY 2023-24

.7 Budget to Actuals Report FY 2023-24 YTD Period 02 August 2023
.8 Budget to Actuals Report FY 2023-24 YTD Period 03 September 2023
.9 Budget to Actuals Report FY 2023-24 YTD Period 04 October 2023

.10 Budget to Actuals Report FY 2023-24 YTD Period 05 November 2023

Background: A summary of financial reports is presented for review.

FY 2023-24: Report is through the end of November (Period 5).

November represents 41.7% of the budget year.

Analysis: FY 2023-24: As of November 2023, Water Sales are 56.6% of budget.

Wholesale Water sales are 46.7% of budget.

Water Sales OLWS

Gladstone SWA

| Budget          | Bu | dget to Date |    | Actuals   | Variance |         |  |
|-----------------|----|--------------|----|-----------|----------|---------|--|
| \$<br>1,149,000 | \$ | 478,750      | \$ | 562,850   | \$       | 84,100  |  |
| 550,000         |    | 229,167      |    | 287,970   |          | 58,803  |  |
| 1,313,000       |    | 547,083      |    | 854,694   |          | 307,611 |  |
| \$<br>3,012,000 | \$ | 1,255,000    | \$ | 1,705,514 | \$       | 450,514 |  |
|                 |    |              | _  |           |          |         |  |