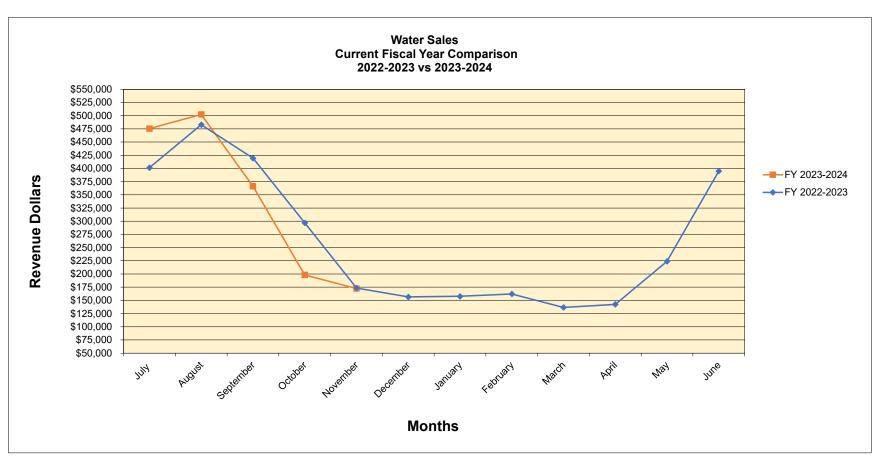

.6 YTD Water Sales FY 2022-23 and Comparison to FY 2023-24

.7 Budget to Actuals Report FY 2023-24 YTD Period 02 August 2023
.8 Budget to Actuals Report FY 2023-24 YTD Period 03 September 2023
.9 Budget to Actuals Report FY 2023-24 YTD Period 04 October 2023

Analysis: FY 2023-24: As of November 2023, Water Sales are 56.6% of budget.

Wholesale Water sales are 46.7% of budget.

Water Sales OLWS

Gladstone SWA

| Budget          | Bu | dget to Date |    | Actuals   | Variance |         |  |
|-----------------|----|--------------|----|-----------|----------|---------|--|
| \$<br>1,149,000 | \$ | 478,750      | \$ | 562,850   | \$       | 84,100  |  |
| 550,000         |    | 229,167      |    | 287,970   |          | 58,803  |  |
| 1,313,000       |    | 547,083      |    | 854,694   |          | 307,611 |  |
| \$<br>3,012,000 | \$ | 1,255,000    | \$ | 1,705,514 | \$       | 450,514 |  |
|                 |    |              | _  |           |          |         |  |

56.6%

Wholesale Water Sales

From CRW

| 1,300,000 | 541,667 | 606,663 | \$<br>64,996 |
|-----------|---------|---------|--------------|
|           |         |         |              |

46.7%

Expenditures are 20.7% of budget.