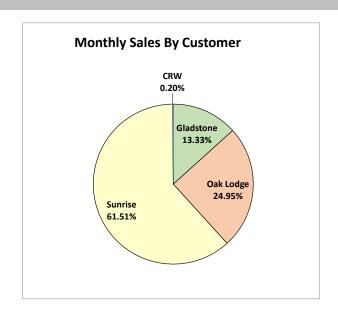

### Agenda Item 7.1

Subject: Year to Date Production and Financial Statements

Presenter(s): Gail Stevens, Finance Director

Board Action: None Required

Attachments: .1 Monthly Water Production and Cost Summary August 2023

.2 Monthly Water Production and Cost Summary September 2023.3 Monthly Water Production and Cost Summary October 2023

.4 Monthly Water Production and Cost Summary November 2023 .5 YTD Water Production and Cost Summary thru November 2023

.6 YTD Water Sales FY 2022-23 and Comparison to FY 2023-24

.7 Budget to Actuals Report FY 2023-24 YTD Period 02 August 2023
.8 Budget to Actuals Report FY 2023-24 YTD Period 03 September 2023
.9 Budget to Actuals Report FY 2023-24 YTD Period 04 October 2023

.10 Budget to Actuals Report FY 2023-24 YTD Period 05 November 2023

Background: A summary of financial reports is presented for review.

FY 2023-24: Report is through the end of November (Period 5).

November represents 41.7% of the budget year.

Analysis: FY 2023-24: As of November 2023, Water Sales are 56.6% of budget.

Wholesale Water sales are 46.7% of budget.

Water Sales OLWS

Gladstone SWA

| Budget          | Bu | dget to Date |    | Actuals   | Variance |         |  |
|-----------------|----|--------------|----|-----------|----------|---------|--|
| \$<br>1,149,000 | \$ | 478,750      | \$ | 562,850   | \$       | 84,100  |  |
| 550,000         |    | 229,167      |    | 287,970   |          | 58,803  |  |
| 1,313,000       |    | 547,083      |    | 854,694   |          | 307,611 |  |
| \$<br>3,012,000 | \$ | 1,255,000    | \$ | 1,705,514 | \$       | 450,514 |  |
|                 |    |              | _  |           |          |         |  |