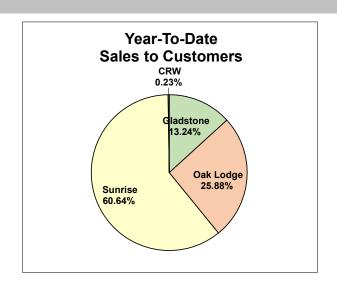

### Agenda Item 7.1

Subject: Year to Date Production and Financial Statements

Presenter(s): Gail Stevens, Finance Director

Board Action: None Required

Attachments: .1 Monthly Water Production and Cost Summary August 2023

.2 Monthly Water Production and Cost Summary September 2023.3 Monthly Water Production and Cost Summary October 2023

.4 Monthly Water Production and Cost Summary November 2023 .5 YTD Water Production and Cost Summary thru November 2023

.6 YTD Water Sales FY 2022-23 and Comparison to FY 2023-24

.7 Budget to Actuals Report FY 2023-24 YTD Period 02 August 2023
.8 Budget to Actuals Report FY 2023-24 YTD Period 03 September 2023
.9 Budget to Actuals Report FY 2023-24 YTD Period 04 October 2023

.10 Budget to Actuals Report FY 2023-24 YTD Period 05 November 2023

Background: A summary of financial reports is presented for review.

FY 2023-24: Report is through the end of November (Period 5).

November represents 41.7% of the budget year.

Analysis: FY 2023-24: As of November 2023, Water Sales are 56.6% of budget.

Wholesale Water sales are 46.7% of budget.

Water Sales OLWS

Gladstone SWA

| Budget          | Bu | dget to Date |    | Actuals   | Variance |         |  |
|-----------------|----|--------------|----|-----------|----------|---------|--|
| \$<br>1,149,000 | \$ | 478,750      | \$ | 562,850   | \$       | 84,100  |  |
| 550,000         |    | 229,167      |    | 287,970   |          | 58,803  |  |
| 1,313,000       |    | 547,083      |    | 854,694   |          | 307,611 |  |
| \$<br>3,012,000 | \$ | 1,255,000    | \$ | 1,705,514 | \$       | 450,514 |  |
|                 |    |              | _  |           |          |         |  |