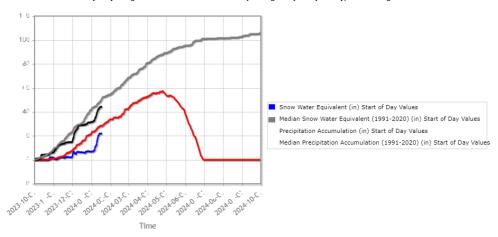

r to South Fork during this month.

#### **Staff Notes**

NCCWC staff has been working closely with SWA staff to plan for sand replacement on SSF #2 and #4. Staff has been performing membrane maintenance and slow sand filter maintenance. They have also been working with PGE to upgrade generator emissions system.

## January 25, 2024

## Agenda Item 7.3

Subject: Manager's Report

Presenter(s): Wade Hathhorn, General Manager

Board Action: Open discussion

Attachments: None

## Update on Snowpack

The snowpack on Mt. Hood this (water) year got off to a very slow start. While the numbers remain below historic medians, there has been significant snowfall occurring in January.

Mt Hood Test Site (651) Oregon SNOTEL Site - 5370 ftReporting Frequency: Daily; Date Range: 2023-10-01 to 2024-09-0



The critical period of "storage" (i.e. snowpack) comes later in the Spring, around mid-May. We will be watching this data as it unfolds again this year. Snow volumes are an important element in the "available water" forecast for the Clackamas River basin.

## Update on Apprentice Program

As you might recall, staff worked with the State of Oregon to formally end the registered Apprentice program. This came as a result of having only two apprentices in the program, each leaving early due to training certification options available from the Oregon Health Authority. Moreover, the administrative requirements for reporting to BOLI were overly burdensome for such a few number of apprentices.

Staff, however, remains committed to developing the workforce for future placement in the public water