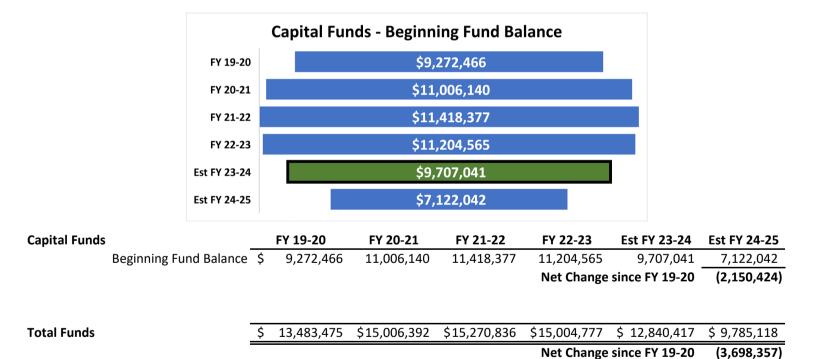

| ODEDATU                 |                          | FY24 Adopted   | Unaudited     | Verience | 0/    |                                | FY24 Adopted   | Unaudited  | Verience  | 0/     |
|-------------------------|--------------------------|----------------|---------------|----------|-------|--------------------------------|----------------|------------|-----------|--------|
| OPERATING & ADMIN FUNDS |                          | Beg. Fund Bal. |               | Variance | %     | CAPITAL FUNDS                  | Beg. Fund Bal. |            | Variance  | %      |
|                         | Beginning Fund Balance   | 1,556,235      | 1,556,235     | -        |       | Beginning Fund Balance         | 11,048,939     | 11,204,565 | 155,626   |        |
|                         | Revenues                 | 15,209,000     | 15,262,320    | 53,320   | 0.4%  | Transfer In                    | 2,553,000      | 2,553,000  | -         | 0.0%   |
|                         |                          | 10,200,000     | 10,202,020    | 55,525   | 0.170 | Other Revenues                 | 443,000        | 651,767    | 208,767   | 47.1%  |
|                         |                          |                |               |          |       |                                | 110,000        | 001,707    | 200,707   | 17.270 |
|                         | Personnel Services       | 5,136,600      | 4,913,018     | 223,582  | 4.4%  |                                |                |            |           |        |
|                         | Materials & Services     | 5,054,000      | 4,847,014     | 206,986  | 4.1%  | Capital Outlay                 | 5,386,500      | 4,702,290  | 684,210   | 12.7%  |
|                         | Debt Service             | 3,764,063      | 3,764,063     | -        | 0.0%  |                                |                |            |           |        |
|                         | Transfers to Admin       | 3,936,000      | 3,936,000     | -        | 0.0%  | Contingency                    | -              | -          |           |        |
|                         | Transfers to Capital     | 2,553,000      | 2,553,000     | -        | 0.0%  | Reserve for Future             | -              | -          | -         |        |
|                         | Contingency              | -              | -             |          |       | Ending Fund Balance            | 8,658,439      | 9,707,042  | 1,048,603 |        |
|                         |                          | (3,678,428)    | (3,194,540)   | 483,888  |       |                                |                |            |           |        |
|                         |                          |                |               |          |       |                                |                |            |           |        |
|                         |                          | FY24 Adopted   | Unaudited     |          |       |                                |                |            |           |        |
|                         |                          | Beg. Fund Bal. | June 30, 2023 | Variance | %     |                                |                |            |           |        |
| <u>Fund 05</u>          | Administrative Services  |                |               |          |       |                                |                |            |           |        |
|                         | Beginning Fund Balance   | 1,444,161      | 1,444,161     | -        |       |                                |                |            |           |        |
|                         | _                        |                |               |          |       |                                |                |            |           |        |
|                         | Revenues                 | 4,049,431      | 4,061,806     | 12,375   | 0.3%  |                                |                |            |           |        |
|                         |                          |                |               |          |       |                                |                |            |           |        |
|                         | Personnel Services       | 2,171,000      | 2,133,136     | 37,864   | 1.7%  |                                |                |            |           |        |
|                         | Materials & Services     | 1,852,700      | 1,815,432     | 37,268   | 2.0%  |                                |                |            |           |        |
|                         | Contingency              | -              | -             | -        | 2.070 |                                |                |            |           |        |
|                         | Ending Fund Balance      | 1,469,892      | 1,557,399     | 87,507   |       |                                |                |            |           |        |
|                         |                          |                | _,,           | 01,001   |       |                                |                |            |           |        |
| Fund 10                 | Drinking Water Operation | S              |               |          |       | Fund 71 Drinking Water Capital |                |            |           |        |
|                         | Beginning Fund Balance   | 867,722        | 867,722       | -        |       | Beginning Fund Balance         | 4,539,371      | 4,539,371  | -         |        |
|                         |                          |                |               |          |       |                                |                |            |           |        |
|                         | Revenues                 | 4,604,500      | 4,574,251     | (30,249) | -0.7% | Transfer In                    | 928,000        | 928,000    | -         | 0.0%   |
|                         |                          |                |               |          |       | Other Revenues                 | 333,000        | 440,238    | 107,238   | 32.2%  |
|                         |                          |                |               |          |       |                                |                |            |           |        |
|                         | Personnel Services       | 1,060,500      | 982,700       | 77,800   | 7.3%  |                                |                |            |           |        |
|                         | Materials & Services     | 1,657,900      | 1,620,829     | 37,071   | 2.2%  | Capital Outlay                 | 2,313,000      | 2,070,539  | 242,461   | 10.5%  |
|                         | Debt Service             | 209,063        | 209,063       | -        | 0.0%  |                                |                |            |           |        |
|                         | Transfer to Admin        | 1,008,000      | 1,008,000     | -        | 0.0%  | Contingency                    | -              | -          |           |        |
|                         | Transfer to Capital      | 928,000        | 928,000       | -        | 0.0%  | Reserve for Future             |                | -          |           |        |
|                         | Contingency              | -              | -             | -        |       | Ending Fund Balance            | 3,487,371      | 3,837,070  | 349,699   |        |
|                         | Ending Fund Balance      | 608,759        | 693,381       | 84,622   |       |                                |                |            |           |        |