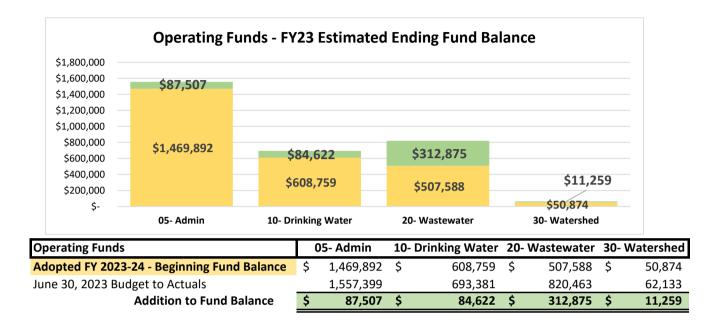

| ODEDATU                 |                          | FY24 Adopted   | Unaudited     | Verience | 0/    |                                | FY24 Adopted   | Unaudited  | Verience  | 0/     |
|-------------------------|--------------------------|----------------|---------------|----------|-------|--------------------------------|----------------|------------|-----------|--------|
| OPERATING & ADMIN FUNDS |                          | Beg. Fund Bal. |               | Variance | %     | CAPITAL FUNDS                  | Beg. Fund Bal. |            | Variance  | %      |
|                         | Beginning Fund Balance   | 1,556,235      | 1,556,235     | -        |       | Beginning Fund Balance         | 11,048,939     | 11,204,565 | 155,626   |        |
|                         | Revenues                 | 15,209,000     | 15,262,320    | 53,320   | 0.4%  | Transfer In                    | 2,553,000      | 2,553,000  | -         | 0.0%   |
|                         |                          | 10,200,000     | 10,202,020    | 55,525   | 0.170 | Other Revenues                 | 443,000        | 651,767    | 208,767   | 47.1%  |
|                         |                          |                |               |          |       |                                | 110,000        | 001,707    | 200,707   | 17.270 |
|                         | Personnel Services       | 5,136,600      | 4,913,018     | 223,582  | 4.4%  |                                |                |            |           |        |
|                         | Materials & Services     | 5,054,000      | 4,847,014     | 206,986  | 4.1%  | Capital Outlay                 | 5,386,500      | 4,702,290  | 684,210   | 12.7%  |
|                         | Debt Service             | 3,764,063      | 3,764,063     | -        | 0.0%  |                                |                |            |           |        |
|                         | Transfers to Admin       | 3,936,000      | 3,936,000     | -        | 0.0%  | Contingency                    | -              | -          |           |        |
|                         | Transfers to Capital     | 2,553,000      | 2,553,000     | -        | 0.0%  | Reserve for Future             | -              | -          | -         |        |
|                         | Contingency              | -              | -             |          |       | Ending Fund Balance            | 8,658,439      | 9,707,042  | 1,048,603 |        |
|                         |                          | (3,678,428)    | (3,194,540)   | 483,888  |       |                                |                |            |           |        |
|                         |                          |                |               |          |       |                                |                |            |           |        |
|                         |                          | FY24 Adopted   | Unaudited     |          |       |                                |                |            |           |        |
|                         |                          | Beg. Fund Bal. | June 30, 2023 | Variance | %     |                                |                |            |           |        |
| <u>Fund 05</u>          | Administrative Services  |                |               |          |       |                                |                |            |           |        |
|                         | Beginning Fund Balance   | 1,444,161      | 1,444,161     | -        |       |                                |                |            |           |        |
|                         | _                        |                |               |          |       |                                |                |            |           |        |
|                         | Revenues                 | 4,049,431      | 4,061,806     | 12,375   | 0.3%  |                                |                |            |           |        |
|                         |                          |                |               |          |       |                                |                |            |           |        |
|                         | Personnel Services       | 2,171,000      | 2,133,136     | 37,864   | 1.7%  |                                |                |            |           |        |
|                         | Materials & Services     | 1,852,700      | 1,815,432     | 37,268   | 2.0%  |                                |                |            |           |        |
|                         | Contingency              | -              | -             | -        | 2.070 |                                |                |            |           |        |
|                         | Ending Fund Balance      | 1,469,892      | 1,557,399     | 87,507   |       |                                |                |            |           |        |
|                         |                          |                | _,,           | 01,001   |       |                                |                |            |           |        |
| Fund 10                 | Drinking Water Operation | S              |               |          |       | Fund 71 Drinking Water Capital |                |            |           |        |
|                         | Beginning Fund Balance   | 867,722        | 867,722       | -        |       | Beginning Fund Balance         | 4,539,371      | 4,539,371  | -         |        |
|                         |                          |                |               |          |       |                                |                |            |           |        |
|                         | Revenues                 | 4,604,500      | 4,574,251     | (30,249) | -0.7% | Transfer In                    | 928,000        | 928,000    | -         | 0.0%   |
|                         |                          |                |               |          |       | Other Revenues                 | 333,000        | 440,238    | 107,238   | 32.2%  |
|                         |                          |                |               |          |       |                                |                |            |           |        |
|                         | Personnel Services       | 1,060,500      | 982,700       | 77,800   | 7.3%  |                                |                |            |           |        |
|                         | Materials & Services     | 1,657,900      | 1,620,829     | 37,071   | 2.2%  | Capital Outlay                 | 2,313,000      | 2,070,539  | 242,461   | 10.5%  |
|                         | Debt Service             | 209,063        | 209,063       | -        | 0.0%  |                                |                |            |           |        |
|                         | Transfer to Admin        | 1,008,000      | 1,008,000     | -        | 0.0%  | Contingency                    | -              | -          |           |        |
|                         | Transfer to Capital      | 928,000        | 928,000       | -        | 0.0%  | Reserve for Future             |                | -          |           |        |
|                         | Contingency              | -              | -             | -        |       | Ending Fund Balance            | 3,487,371      | 3,837,070  | 349,699   |        |
|                         | Ending Fund Balance      | 608,759        | 693,381       | 84,622   |       |                                |                |            |           |        |

## Fund Balance Review by Fund & Category

| OPERATII | NG & ADMIN FUNDS        | FY24 Adopted<br>Beg. Fund Bal. | Unaudited<br>June 30, 2023 | Variance | %     | CAPITAL | FUNDS                  | FY24 Adopted<br>Beg. Fund Bal. | Unaudited<br>June 30, 2023 | Variance | %      |
|----------|-------------------------|--------------------------------|----------------------------|----------|-------|---------|------------------------|--------------------------------|----------------------------|----------|--------|
| Fund 20  | Wastewater Operations   |                                |                            |          |       | Fund 72 | Wastewater Capital     |                                |                            |          |        |
|          | Beginning Fund Balance  | 1,398,388                      | 1,398,388                  | -        |       |         | Beginning Fund Balance | 4,008,463                      | 4,008,463                  | -        |        |
|          | Revenues                | 9,010,500                      | 9,086,192                  | 75,692   | 0.8%  |         | Transfer In            | 1,500,000                      | 1,500,000                  | -        | 0.0%   |
|          |                         |                                |                            |          |       |         | Other Revenues         | 80,000                         | 149,646                    | 69,646   | 87.1%  |
|          | Personnel Services      | 1,752,100                      | 1,642,543                  | 109,557  | 6.3%  |         |                        |                                |                            |          |        |
|          | Materials & Services    | 1,294,200                      | 1,166,574                  | 127,626  | 9.9%  |         | Capital Outlay         | 3,030,500                      | 2,610,374                  | 420,126  | 13.9%  |
|          | Debt Service            | 3,435,000                      | 3,435,000                  | -        | 0.0%  |         |                        |                                |                            |          |        |
|          | Transfer to Admin       | 1,920,000                      | 1,920,000                  | -        | 0.0%  |         | Contingency            | -                              | -                          |          |        |
|          | Transfer to Capital     | 1,500,000                      | 1,500,000                  | -        | 0.0%  |         | Reserve for Future     | -                              | -                          |          |        |
|          | Contingency             | -                              | -                          |          |       |         | Ending Fund Balance    | 2,557,963                      | 3,047,735                  | 489,772  |        |
|          | Ending Fund Balance     | 507,588                        | 820,463                    | 312,875  |       |         |                        |                                |                            |          |        |
| Fund 30  | Watershed Protection Or | perations                      |                            |          |       | Fund 73 | Watershed Capital      |                                |                            |          |        |
|          | Beginning Fund Balance  | 112,074                        | 112,074                    | -        |       |         | Beginning Fund Balance | 2,501,105                      | 2,656,731                  | 155,626  |        |
|          | Revenues                | 1,594,000                      | 1,601,877                  | 7,877    | 0.5%  |         | Transfer In            | 125,000                        | 125,000                    | -        | 0.0%   |
|          |                         | ,,                             | , , -                      | , -      |       |         | Other Revenues         | 30,000                         | 61,883                     | 31,883   | 106.3% |
|          | Personnel Services      | 153,000                        | 154,639                    | (1,639)  | -1.1% |         |                        |                                |                            |          |        |
|          | Materials & Services    | 249,200                        | 244,179                    | 5,021    | 2.0%  |         | Capital Outlay         | 43,000                         | 21,377                     | 21,623   | 50.3%  |
|          | Debt Service            | 120,000                        | 120,000                    | -        | 0.0%  |         | . ,                    |                                |                            | ,        |        |
|          | Transfer to Admin       | 1,008,000                      | 1,008,000                  | -        | 0.0%  |         | Contingency            |                                | -                          |          |        |
|          | Transfer to Capital     | 125,000                        | 125,000                    | -        | 0.0%  |         | Reserve for Future     |                                | -                          |          |        |
|          | Contingency             | -                              | -                          |          |       |         | Ending Fund Balance    | 2,613,105                      | 2,822,237                  | 209,132  |        |
|          | Ending Fund Balance     | 50,874                         | 62,133                     | 11,259   |       |         |                        |                                |                            |          |        |