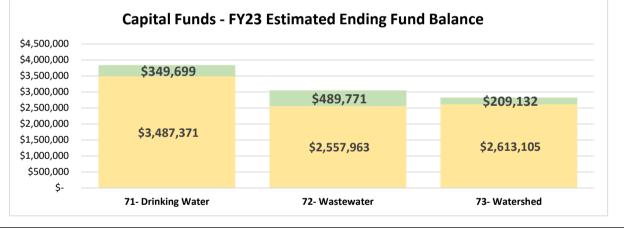

## Oak Lodge Water Services

| Debt Service & Capital Funds                | 71-   | Drinking Water | 72- | Wastewater | 73- | - Watershed |
|---------------------------------------------|-------|----------------|-----|------------|-----|-------------|
| Adopted FY 2023-24 - Beginning Fund Balance | \$    | 3,487,371      | \$  | 2,557,963  | \$  | 2,613,105   |
| June 30, 2023 Budget to Actuals             |       | 3,837,070      |     | 3,047,734  |     | 2,822,237   |
| Addition to Fund Balance                    | ce \$ | 349,699        | \$  | 489,771    | \$  | 209,132     |

| ODEDATU                 |                          | FY24 Adopted   | Unaudited     | Verience | 0/    |                                | FY24 Adopted   | Unaudited  | Verience  | 0/     |
|-------------------------|--------------------------|----------------|---------------|----------|-------|--------------------------------|----------------|------------|-----------|--------|
| OPERATING & ADMIN FUNDS |                          | Beg. Fund Bal. |               | Variance | %     | CAPITAL FUNDS                  | Beg. Fund Bal. |            | Variance  | %      |
|                         | Beginning Fund Balance   | 1,556,235      | 1,556,235     | -        |       | Beginning Fund Balance         | 11,048,939     | 11,204,565 | 155,626   |        |
|                         | Revenues                 | 15,209,000     | 15,262,320    | 53,320   | 0.4%  | Transfer In                    | 2,553,000      | 2,553,000  | -         | 0.0%   |
|                         |                          | 10,200,000     | 10,202,020    | 55,525   | 0.170 | Other Revenues                 | 443,000        | 651,767    | 208,767   | 47.1%  |
|                         |                          |                |               |          |       |                                | 110,000        | 001,707    | 200,707   | 17.270 |
|                         | Personnel Services       | 5,136,600      | 4,913,018     | 223,582  | 4.4%  |                                |                |            |           |        |
|                         | Materials & Services     | 5,054,000      | 4,847,014     | 206,986  | 4.1%  | Capital Outlay                 | 5,386,500      | 4,702,290  | 684,210   | 12.7%  |
|                         | Debt Service             | 3,764,063      | 3,764,063     | -        | 0.0%  |                                |                |            |           |        |
|                         | Transfers to Admin       | 3,936,000      | 3,936,000     | -        | 0.0%  | Contingency                    | -              | -          |           |        |
|                         | Transfers to Capital     | 2,553,000      | 2,553,000     | -        | 0.0%  | Reserve for Future             | -              | -          | -         |        |
|                         | Contingency              | -              | -             |          |       | Ending Fund Balance            | 8,658,439      | 9,707,042  | 1,048,603 |        |
|                         |                          | (3,678,428)    | (3,194,540)   | 483,888  |       |                                |                |            |           |        |
|                         |                          |                |               |          |       |                                |                |            |           |        |
|                         |                          | FY24 Adopted   | Unaudited     |          |       |                                |                |            |           |        |
|                         |                          | Beg. Fund Bal. | June 30, 2023 | Variance | %     |                                |                |            |           |        |
| <u>Fund 05</u>          | Administrative Services  |                |               |          |       |                                |                |            |           |        |
|                         | Beginning Fund Balance   | 1,444,161      | 1,444,161     | -        |       |                                |                |            |           |        |
|                         | _                        |                |               |          |       |                                |                |            |           |        |
|                         | Revenues                 | 4,049,431      | 4,061,806     | 12,375   | 0.3%  |                                |                |            |           |        |
|                         |                          |                |               |          |       |                                |                |            |           |        |
|                         | Personnel Services       | 2,171,000      | 2,133,136     | 37,864   | 1.7%  |                                |                |            |           |        |
|                         | Materials & Services     | 1,852,700      | 1,815,432     | 37,268   | 2.0%  |                                |                |            |           |        |
|                         | Contingency              | -              | -             | -        | 2.070 |                                |                |            |           |        |
|                         | Ending Fund Balance      | 1,469,892      | 1,557,399     | 87,507   |       |                                |                |            |           |        |
|                         |                          |                | _,,           | 01,001   |       |                                |                |            |           |        |
| Fund 10                 | Drinking Water Operation | S              |               |          |       | Fund 71 Drinking Water Capital |                |            |           |        |
|                         | Beginning Fund Balance   | 867,722        | 867,722       | -        |       | Beginning Fund Balance         | 4,539,371      | 4,539,371  | -         |        |
|                         |                          |                |               |          |       |                                |                |            |           |        |
|                         | Revenues                 | 4,604,500      | 4,574,251     | (30,249) | -0.7% | Transfer In                    | 928,000        | 928,000    | -         | 0.0%   |
|                         |                          |                |               |          |       | Other Revenues                 | 333,000        | 440,238    | 107,238   | 32.2%  |
|                         |                          |                |               |          |       |                                |                |            |           |        |
|                         | Personnel Services       | 1,060,500      | 982,700       | 77,800   | 7.3%  |                                |                |            |           |        |
|                         | Materials & Services     | 1,657,900      | 1,620,829     | 37,071   | 2.2%  | Capital Outlay                 | 2,313,000      | 2,070,539  | 242,461   | 10.5%  |
|                         | Debt Service             | 209,063        | 209,063       | -        | 0.0%  |                                |                |            |           |        |
|                         | Transfer to Admin        | 1,008,000      | 1,008,000     | -        | 0.0%  | Contingency                    | -              | -          |           |        |
|                         | Transfer to Capital      | 928,000        | 928,000       | -        | 0.0%  | Reserve for Future             |                | -          |           |        |
|                         | Contingency              | -              | -             | -        |       | Ending Fund Balance            | 3,487,371      | 3,837,070  | 349,699   |        |
|                         | Ending Fund Balance      | 608,759        | 693,381       | 84,622   |       |                                |                |            |           |        |

## Fund Balance Review by Fund & Category

| OPERATII | NG & ADMIN FUNDS        | FY24 Adopted<br>Beg. Fund Bal. | Unaudited<br>June 30, 2023 | Variance | %     | CAPITAL | FUNDS                  | FY24 Adopted<br>Beg. Fund Bal. | Unaudited<br>June 30, 2023 | Variance | %      |
|----------|-------------------------|--------------------------------|----------------------------|----------|-------|---------|------------------------|--------------------------------|----------------------------|----------|--------|
| Fund 20  | Wastewater Operations   |                                |                            |          |       | Fund 72 | Wastewater Capital     |                                |                            |          |        |
|          | Beginning Fund Balance  | 1,398,388                      | 1,398,388                  | -        |       |         | Beginning Fund Balance | 4,008,463                      | 4,008,463                  | -        |        |
|          | Revenues                | 9,010,500                      | 9,086,192                  | 75,692   | 0.8%  |         | Transfer In            | 1,500,000                      | 1,500,000                  | -        | 0.0%   |
|          |                         |                                |                            |          |       |         | Other Revenues         | 80,000                         | 149,646                    | 69,646   | 87.1%  |
|          | Personnel Services      | 1,752,100                      | 1,642,543                  | 109,557  | 6.3%  |         |                        |                                |                            |          |        |
|          | Materials & Services    | 1,294,200                      | 1,166,574                  | 127,626  | 9.9%  |         | Capital Outlay         | 3,030,500                      | 2,610,374                  | 420,126  | 13.9%  |
|          | Debt Service            | 3,435,000                      | 3,435,000                  | -        | 0.0%  |         |                        |                                |                            |          |        |
|          | Transfer to Admin       | 1,920,000                      | 1,920,000                  | -        | 0.0%  |         | Contingency            | -                              | -                          |          |        |
|          | Transfer to Capital     | 1,500,000                      | 1,500,000                  | -        | 0.0%  |         | Reserve for Future     | -                              | -                          |          |        |
|          | Contingency             | -                              | -                          |          |       |         | Ending Fund Balance    | 2,557,963                      | 3,047,735                  | 489,772  |        |
|          | Ending Fund Balance     | 507,588                        | 820,463                    | 312,875  |       |         |                        |                                |                            |          |        |
| Fund 30  | Watershed Protection Or | perations                      |                            |          |       | Fund 73 | Watershed Capital      |                                |                            |          |        |
|          | Beginning Fund Balance  | 112,074                        | 112,074                    | -        |       |         | Beginning Fund Balance | 2,501,105                      | 2,656,731                  | 155,626  |        |
|          | Revenues                | 1,594,000                      | 1,601,877                  | 7,877    | 0.5%  |         | Transfer In            | 125,000                        | 125,000                    | -        | 0.0%   |
|          |                         | ,,                             | , , -                      | , -      |       |         | Other Revenues         | 30,000                         | 61,883                     | 31,883   | 106.3% |
|          | Personnel Services      | 153,000                        | 154,639                    | (1,639)  | -1.1% |         |                        |                                |                            |          |        |
|          | Materials & Services    | 249,200                        | 244,179                    | 5,021    | 2.0%  |         | Capital Outlay         | 43,000                         | 21,377                     | 21,623   | 50.3%  |
|          | Debt Service            | 120,000                        | 120,000                    | -        | 0.0%  |         | . ,                    |                                |                            | ,        |        |
|          | Transfer to Admin       | 1,008,000                      | 1,008,000                  | -        | 0.0%  |         | Contingency            |                                | -                          |          |        |
|          | Transfer to Capital     | 125,000                        | 125,000                    | -        | 0.0%  |         | Reserve for Future     |                                | -                          |          |        |
|          | Contingency             | -                              | -                          |          |       |         | Ending Fund Balance    | 2,613,105                      | 2,822,237                  | 209,132  |        |
|          | Ending Fund Balance     | 50,874                         | 62,133                     | 11,259   |       |         |                        |                                |                            |          |        |