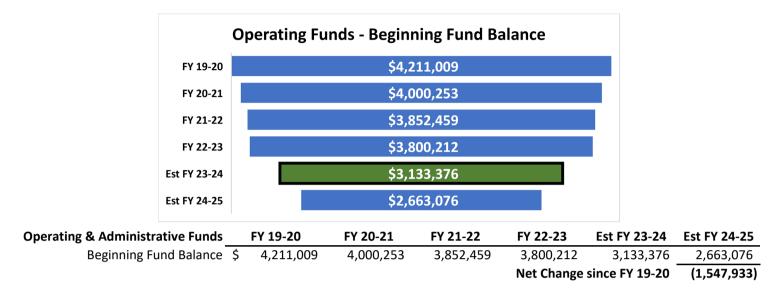

| ODEDATU                 |                          | FY24 Adopted   | Unaudited     | Verience | 0/    |                                | FY24 Adopted   | Unaudited  | Verience  | 0/     |
|-------------------------|--------------------------|----------------|---------------|----------|-------|--------------------------------|----------------|------------|-----------|--------|
| OPERATING & ADMIN FUNDS |                          | Beg. Fund Bal. |               | Variance | %     | CAPITAL FUNDS                  | Beg. Fund Bal. |            | Variance  | %      |
|                         | Beginning Fund Balance   | 1,556,235      | 1,556,235     | -        |       | Beginning Fund Balance         | 11,048,939     | 11,204,565 | 155,626   |        |
|                         | Revenues                 | 15,209,000     | 15,262,320    | 53,320   | 0.4%  | Transfer In                    | 2,553,000      | 2,553,000  | -         | 0.0%   |
|                         |                          | 10,200,000     | 10,202,020    | 55,525   | 0.170 | Other Revenues                 | 443,000        | 651,767    | 208,767   | 47.1%  |
|                         |                          |                |               |          |       |                                | 110,000        | 001,707    | 200,707   | 17.270 |
|                         | Personnel Services       | 5,136,600      | 4,913,018     | 223,582  | 4.4%  |                                |                |            |           |        |
|                         | Materials & Services     | 5,054,000      | 4,847,014     | 206,986  | 4.1%  | Capital Outlay                 | 5,386,500      | 4,702,290  | 684,210   | 12.7%  |
|                         | Debt Service             | 3,764,063      | 3,764,063     | -        | 0.0%  |                                |                |            |           |        |
|                         | Transfers to Admin       | 3,936,000      | 3,936,000     | -        | 0.0%  | Contingency                    | -              | -          |           |        |
|                         | Transfers to Capital     | 2,553,000      | 2,553,000     | -        | 0.0%  | Reserve for Future             | -              | -          | -         |        |
|                         | Contingency              | -              | -             |          |       | Ending Fund Balance            | 8,658,439      | 9,707,042  | 1,048,603 |        |
|                         |                          | (3,678,428)    | (3,194,540)   | 483,888  |       |                                |                |            |           |        |
|                         |                          |                |               |          |       |                                |                |            |           |        |
|                         |                          | FY24 Adopted   | Unaudited     |          |       |                                |                |            |           |        |
|                         |                          | Beg. Fund Bal. | June 30, 2023 | Variance | %     |                                |                |            |           |        |
| <u>Fund 05</u>          | Administrative Services  |                |               |          |       |                                |                |            |           |        |
|                         | Beginning Fund Balance   | 1,444,161      | 1,444,161     | -        |       |                                |                |            |           |        |
|                         | _                        |                |               |          |       |                                |                |            |           |        |
|                         | Revenues                 | 4,049,431      | 4,061,806     | 12,375   | 0.3%  |                                |                |            |           |        |
|                         |                          |                |               |          |       |                                |                |            |           |        |
|                         | Personnel Services       | 2,171,000      | 2,133,136     | 37,864   | 1.7%  |                                |                |            |           |        |
|                         | Materials & Services     | 1,852,700      | 1,815,432     | 37,268   | 2.0%  |                                |                |            |           |        |
|                         | Contingency              | -              | -             | -        | 2.070 |                                |                |            |           |        |
|                         | Ending Fund Balance      | 1,469,892      | 1,557,399     | 87,507   |       |                                |                |            |           |        |
|                         |                          |                | _,,           | 01,001   |       |                                |                |            |           |        |
| Fund 10                 | Drinking Water Operation | S              |               |          |       | Fund 71 Drinking Water Capital |                |            |           |        |
|                         | Beginning Fund Balance   | 867,722        | 867,722       | -        |       | Beginning Fund Balance         | 4,539,371      | 4,539,371  | -         |        |
|                         |                          |                |               |          |       |                                |                |            |           |        |
|                         | Revenues                 | 4,604,500      | 4,574,251     | (30,249) | -0.7% | Transfer In                    | 928,000        | 928,000    | -         | 0.0%   |
|                         |                          |                |               |          |       | Other Revenues                 | 333,000        | 440,238    | 107,238   | 32.2%  |
|                         |                          |                |               |          |       |                                |                |            |           |        |
|                         | Personnel Services       | 1,060,500      | 982,700       | 77,800   | 7.3%  |                                |                |            |           |        |
|                         | Materials & Services     | 1,657,900      | 1,620,829     | 37,071   | 2.2%  | Capital Outlay                 | 2,313,000      | 2,070,539  | 242,461   | 10.5%  |
|                         | Debt Service             | 209,063        | 209,063       | -        | 0.0%  |                                |                |            |           |        |
|                         | Transfer to Admin        | 1,008,000      | 1,008,000     | -        | 0.0%  | Contingency                    | -              | -          |           |        |
|                         | Transfer to Capital      | 928,000        | 928,000       | -        | 0.0%  | Reserve for Future             |                | -          |           |        |
|                         | Contingency              | -              | -             | -        |       | Ending Fund Balance            | 3,487,371      | 3,837,070  | 349,699   |        |
|                         | Ending Fund Balance      | 608,759        | 693,381       | 84,622   |       |                                |                |            |           |        |