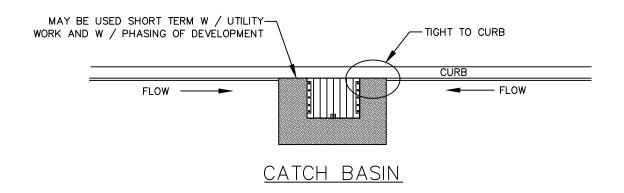

## **INSTALLATION NOTES:**

- 1.
- INSTALL SOLID FABRIC SIDE DOWN AND MESH SIDE UP. ATTACH TO CATCH BASIN GRATE AT A MINIMUM OF 3 LOCATIONS TIGHT TO CURB WITH 1/4" WIDE ZIP TIES.

## MAINTENANCE NOTES:

- ANY VISIBLE SIGN OF SEDIMENT ACCUMULATION SHALL BE CLEANED UP AT THE END OF EACH WORKDAY.
- REPLACE U SHAPED FILTER BAG AS NECESSARY TO PREVENT WOOD CHIPS FROM ENTERING THE STORM SYSTEM.