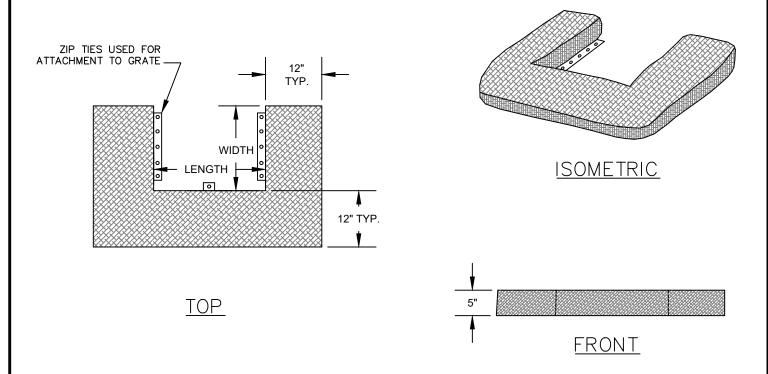

## **INSTALLATION NOTES:**

- 1.
- INSTALL SOLID FABRIC SIDE DOWN AND MESH SIDE UP. ATTACH TO CATCH BASIN GRATE AT A MINIMUM OF 3 LOCATIONS TIGHT TO CURB WITH 1/4" WIDE ZIP TIES.

## MAINTENANCE NOTES:

- ANY VISIBLE SIGN OF SEDIMENT ACCUMULATION SHALL BE CLEANED UP AT THE END OF EACH WORKDAY.
- REPLACE U SHAPED FILTER BAG AS NECESSARY TO PREVENT WOOD CHIPS FROM ENTERING THE STORM SYSTEM.